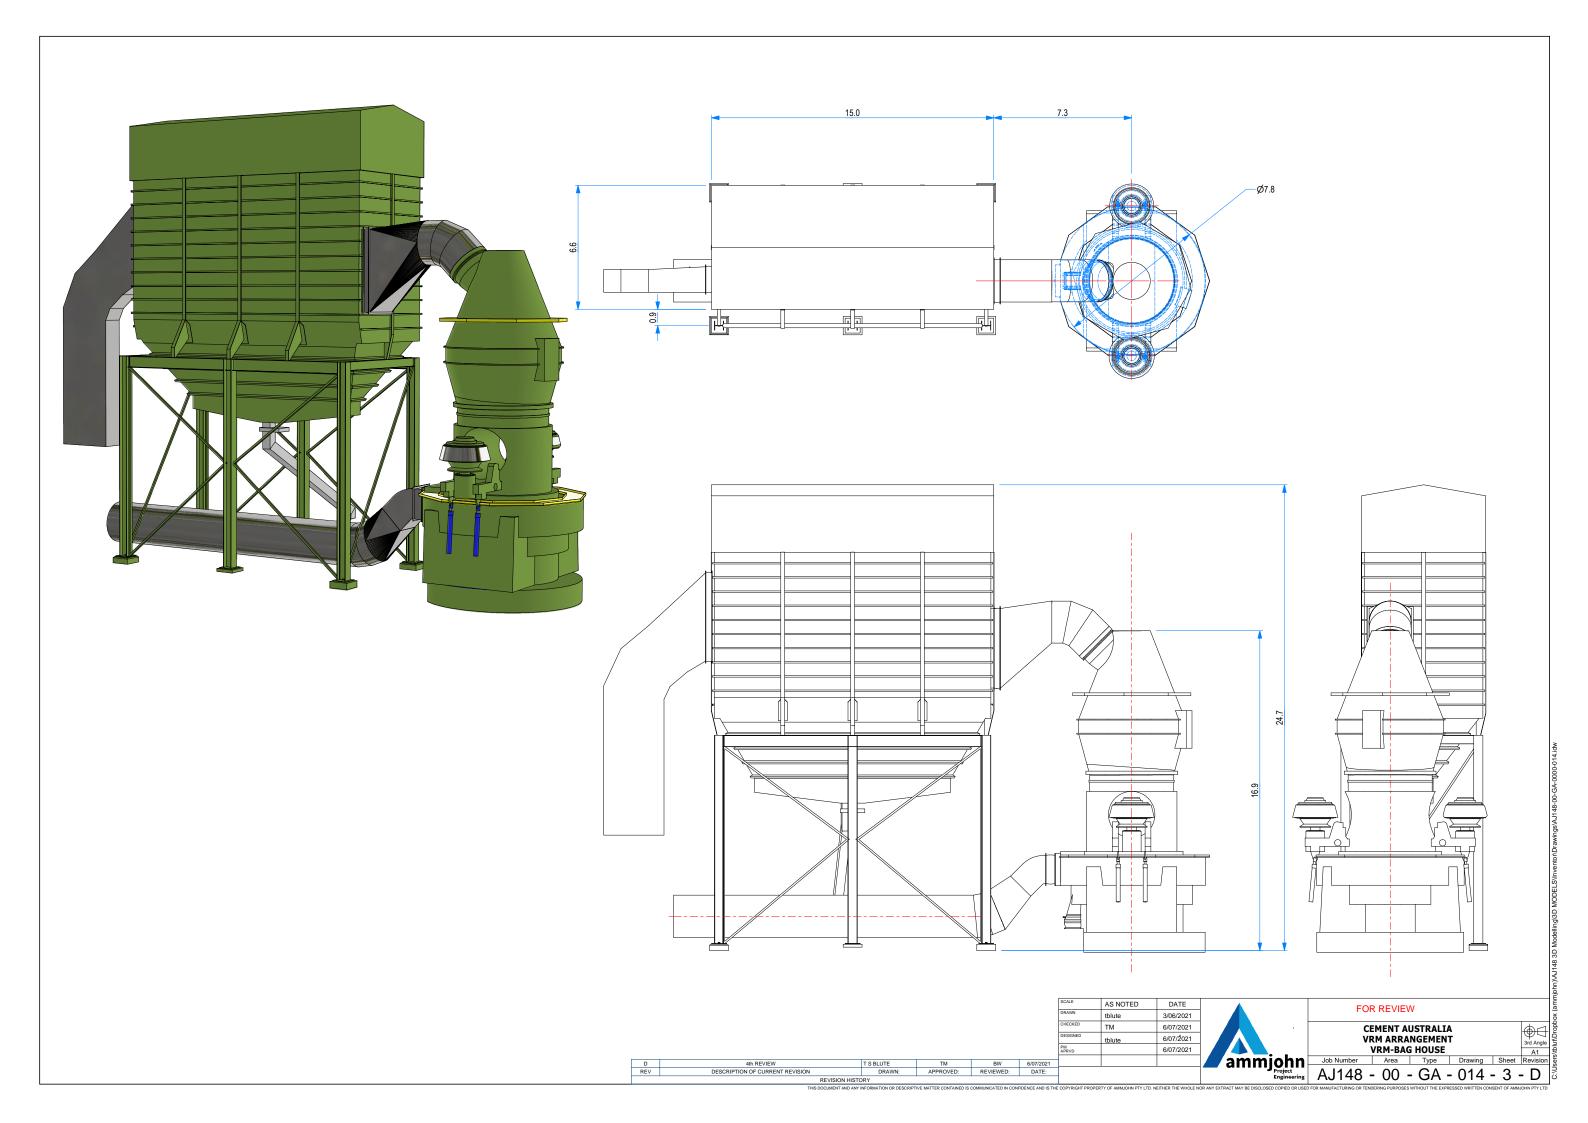

|                 | _       |
|-----------------|---------|
|                 | ı ،     |
| <b>Zammiohn</b> | Job Nun |
| ammjohn         | Δ.11    |

|                        | ISSUED FOR REVIEW                                         |        |        |         |       |          |       |
|------------------------|-----------------------------------------------------------|--------|--------|---------|-------|----------|-------|
|                        | CEMENT AUSTRALIA VRM ARRANGEMENT VRM LAYOUT AND ELEVATION |        |        |         |       |          |       |
| iohn                   | Job Number                                                | Area   | Туре   | Drawing | Sheet | Revision | ers   |
| Project<br>Engineering | AJ148 -                                                   | - 00 - | - GA - | - 012 - | - 3   | G        | C:\Us |

PLAN VIEW VRM ARRANGEMENT SCALE 1:350

6th REVIEW
DESCRIPTION OF CURRENT REVISION

R REVIEW CEMENT AUSTRALIA
VRM ARRANGEMENT
HOUSE-SILO-WEIGH BRIDGE
Area Type Drawing Sheet roject Engineering AJ148 - 00 - GA - 014 - 1 - D