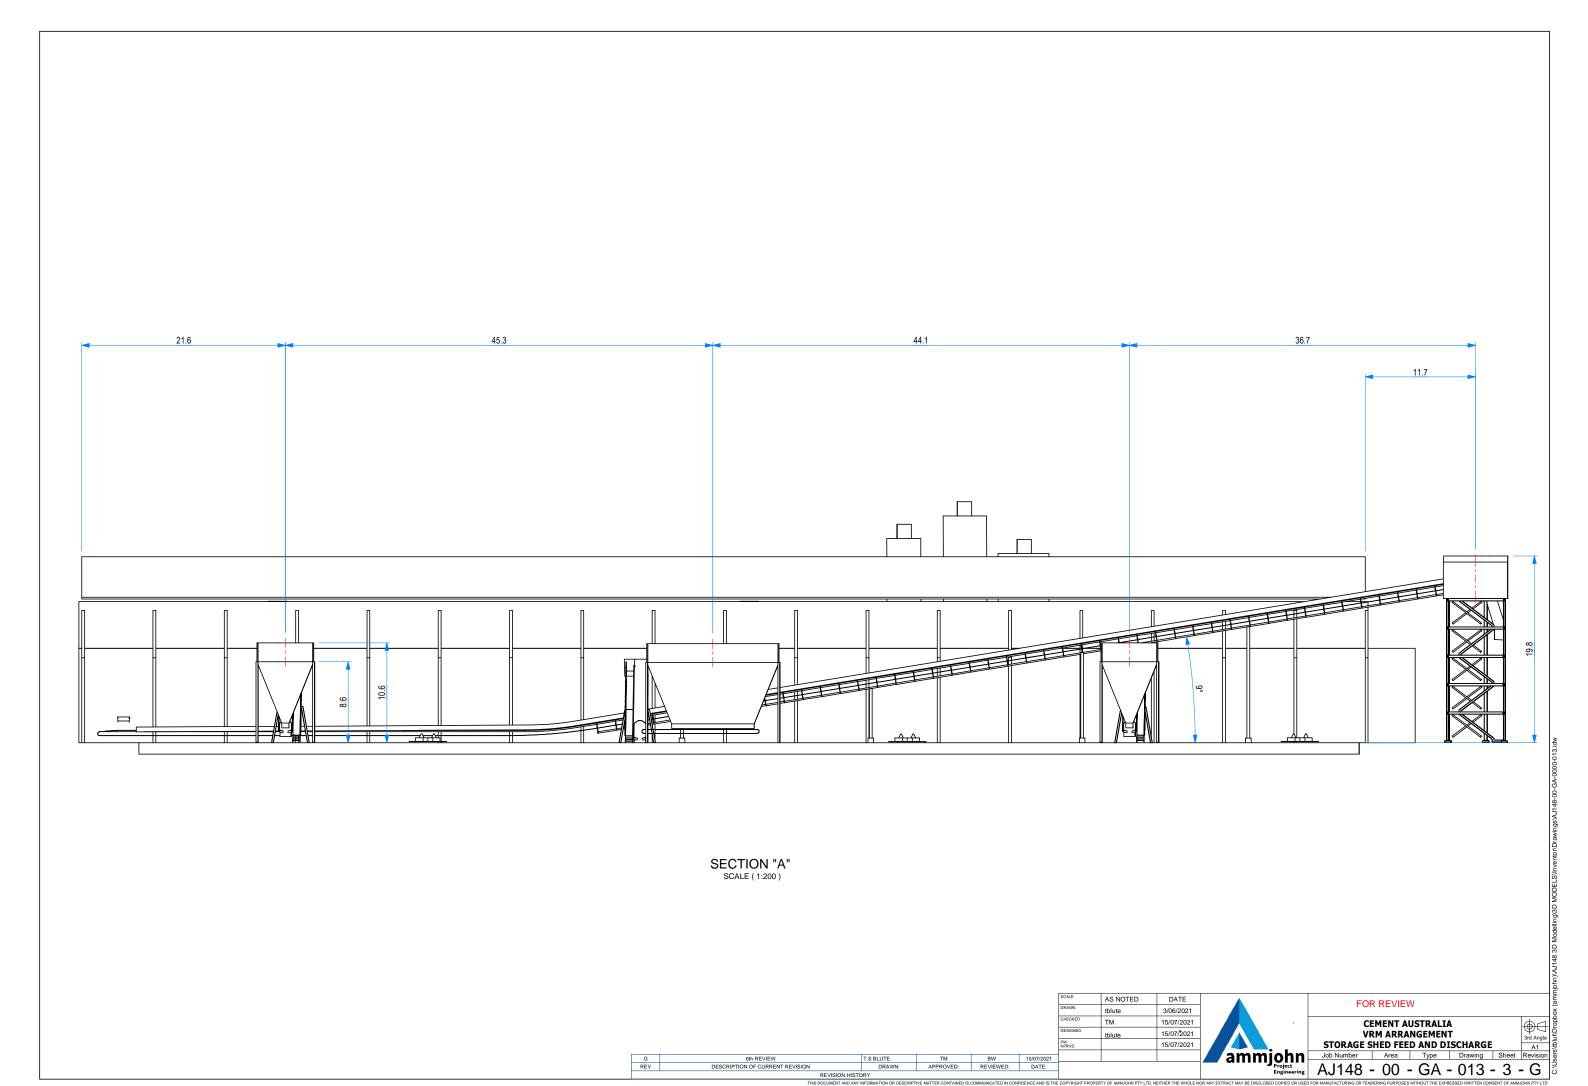

|                | L |
|----------------|---|
|                |   |
|                |   |
|                |   |
| ammiohn        | I |
| <b>ammjohn</b> | ſ |

FOR REVIEW CEMENT AUSTRALIA
VRM ARRANGEMENT
STORAGE SHED FEED AND DISCHARGE
A1

Job Number | Area | Type | Drawing | Sheet | Revision

AJ148 - 00 - GA - 013 - 1 - G