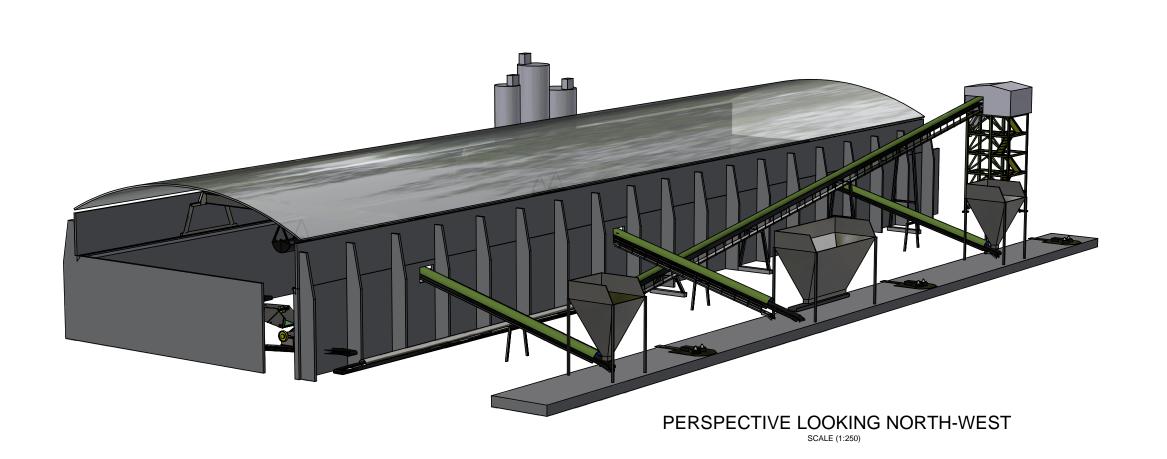

## PERSPECTIVE LOOKING NORTH-EAST SCALE (1:250)

|             |          |            | amm      |
|-------------|----------|------------|----------|
| PM<br>APRVD |          | 15/07/2021 |          |
| DESIGNED    | tblute   | 15/07/2021 |          |
| CHECKED     | TM       | 15/07/2021 |          |
| DRAWN       | tblute   | 3/06/2021  |          |
|             | AS NOTED | DATE       | <b>A</b> |

|                | L |
|----------------|---|
|                |   |
|                |   |
|                |   |
| ammiohn        | I |
| <b>ammjohn</b> | ſ |

FOR REVIEW CEMENT AUSTRALIA
VRM ARRANGEMENT
STORAGE SHED FEED AND DISCHARGE
A1

Job Number | Area | Type | Drawing | Sheet | Revision

AJ148 - 00 - GA - 013 - 1 - G