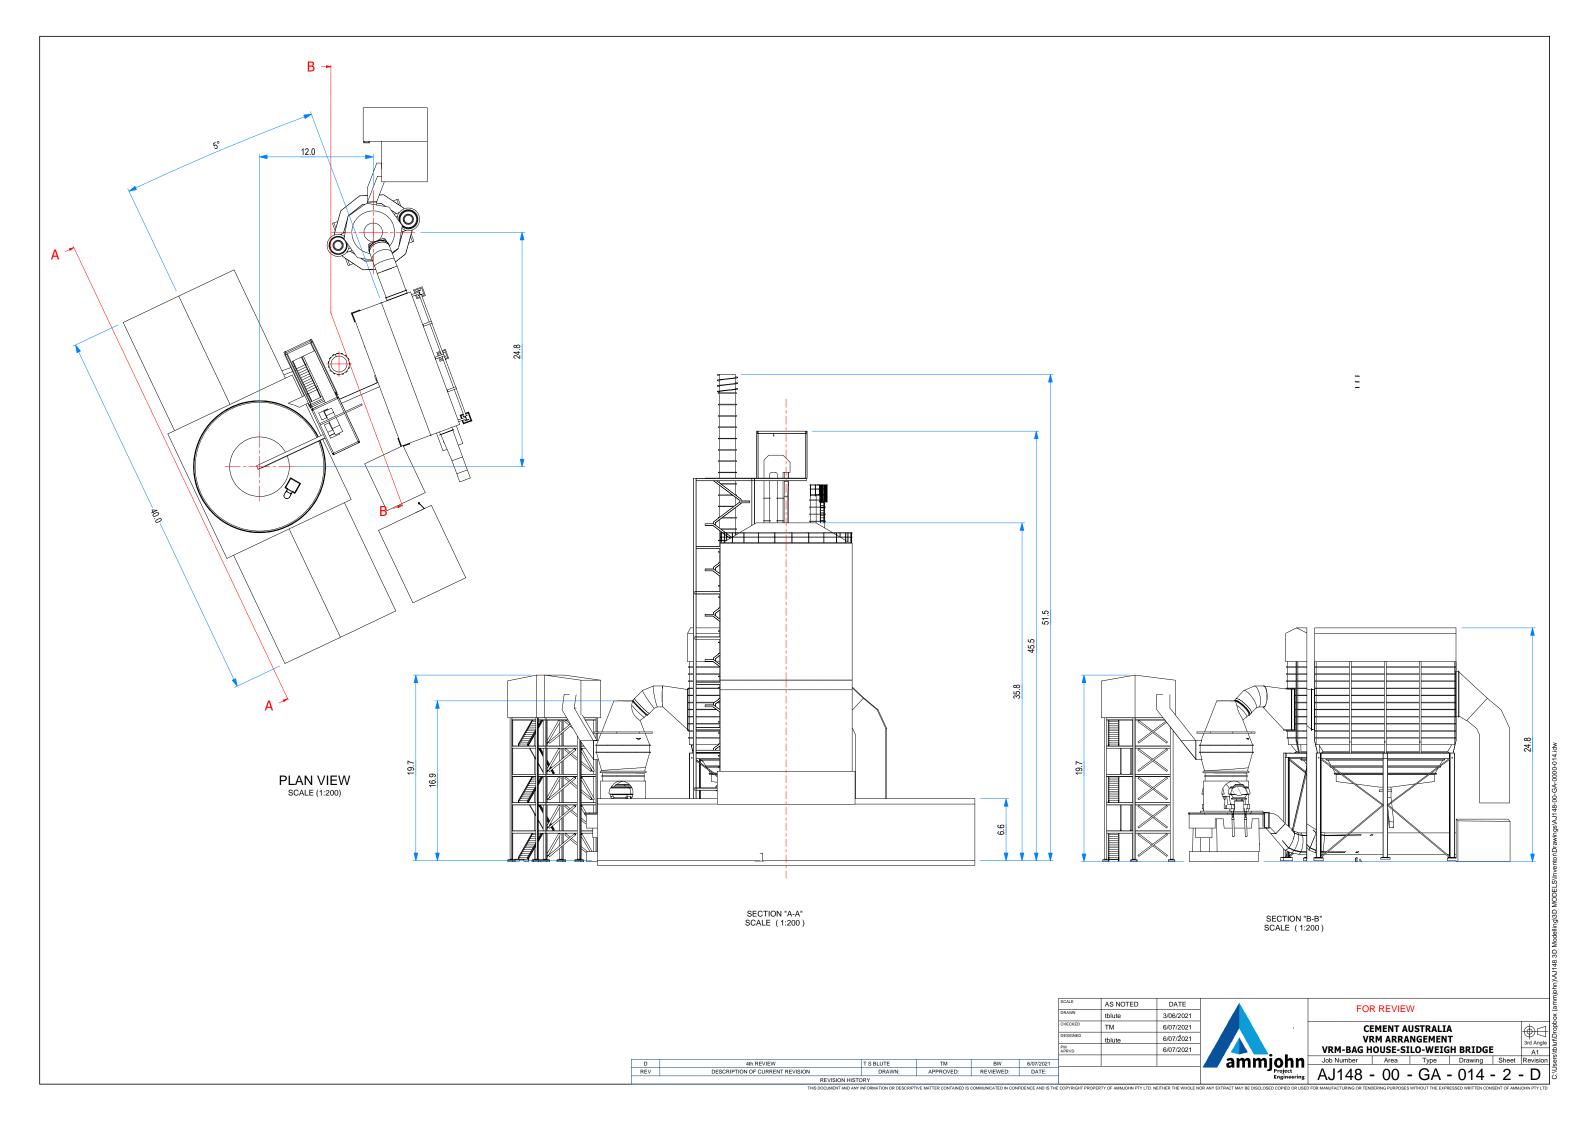

|                 | _       |
|-----------------|---------|
|                 | ı ،     |
| <b>Zammiohn</b> | Job Nun |
| ammjohn         | Δ.11    |

|                        | ISSUED FOR REVIEW                                         |        |        |         |       |          |       |
|------------------------|-----------------------------------------------------------|--------|--------|---------|-------|----------|-------|
|                        | CEMENT AUSTRALIA VRM ARRANGEMENT VRM LAYOUT AND ELEVATION |        |        |         |       |          |       |
| iohn                   | Job Number                                                | Area   | Туре   | Drawing | Sheet | Revision | ers   |
| Project<br>Engineering | AJ148 -                                                   | - 00 - | - GA - | - 012 - | - 3   | G        | C:\Us |

PLAN VIEW VRM ARRANGEMENT SCALE 1:350

6th REVIEW
DESCRIPTION OF CURRENT REVISION

R REVIEW CEMENT AUSTRALIA
VRM ARRANGEMENT
HOUSE-SILO-WEIGH BRIDGE
Area Type Drawing Sheet roject Engineering AJ148 - 00 - GA - 014 - 1 - D