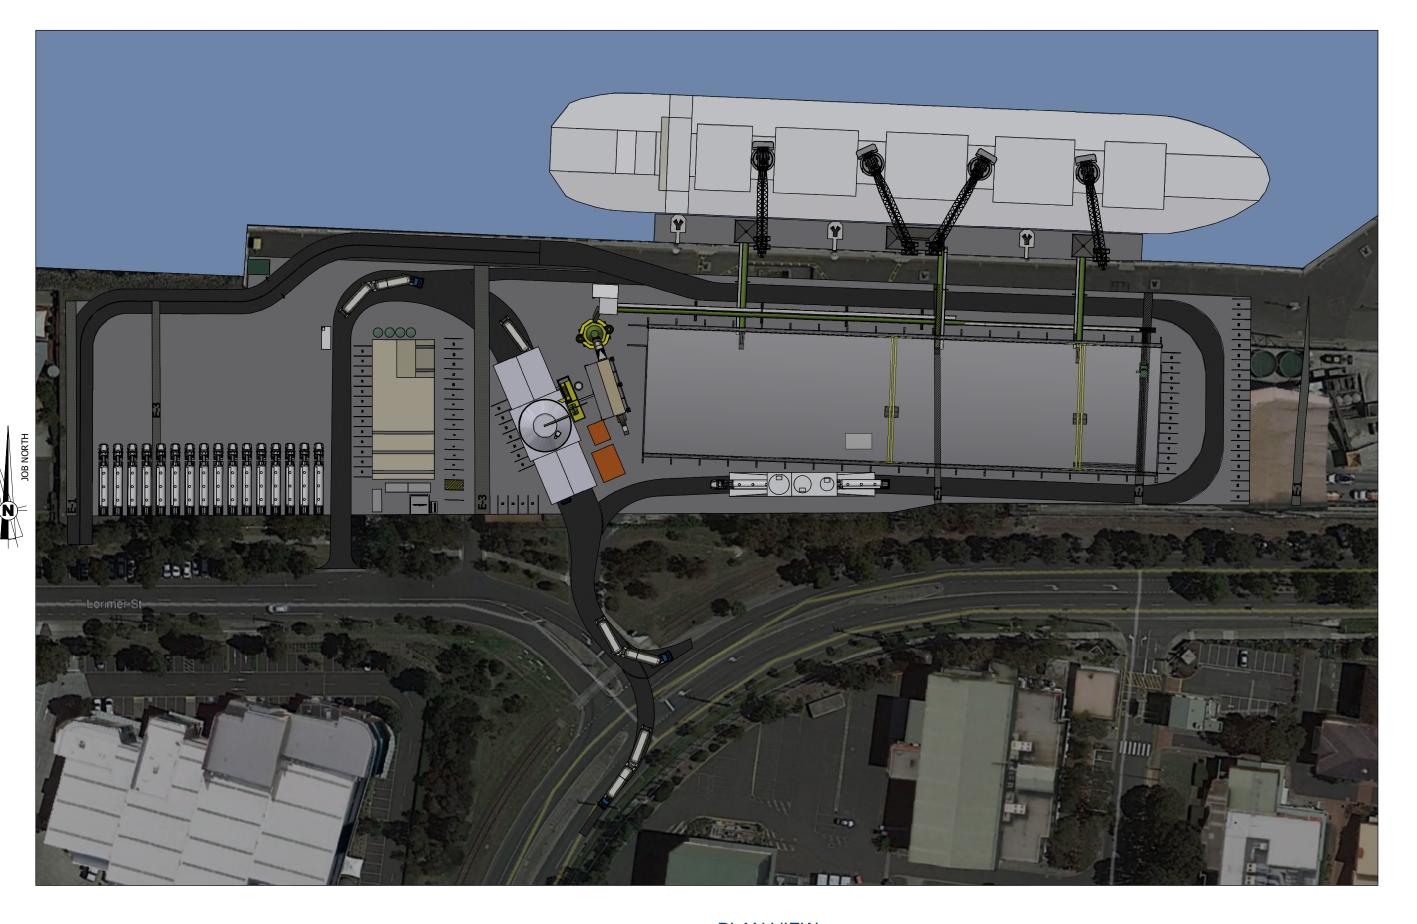

## PLAN VIEW SCALE (1:500)

|             | 710 110 120 | D7112      |                |
|-------------|-------------|------------|----------------|
| DRAWN       | T S BLUTE   | 27/05/2021 |                |
| CHECKED     | TM          | 15/07/2021 |                |
| DESIGNED    | T S BLUTE   | 15/07/2021 |                |
| PM<br>APRVD | BW          | 15/07/2021 |                |
|             |             |            | <b>ammiohn</b> |
|             | •           | •          | Project        |