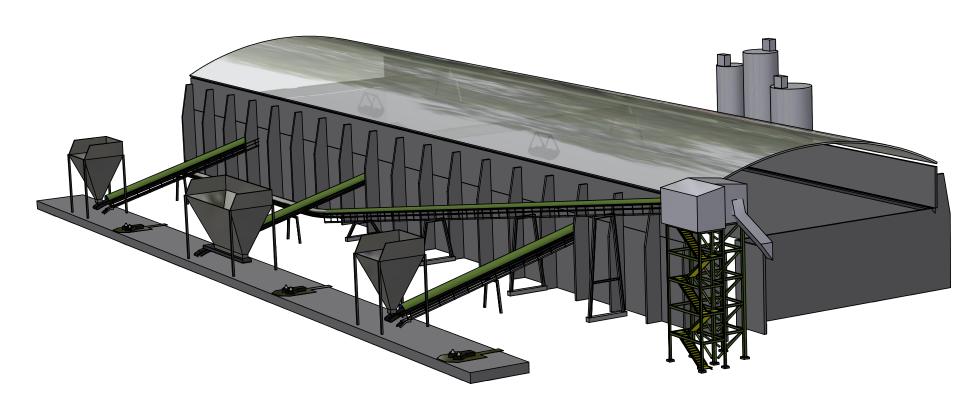

## PERSPECTIVE LOOKING NORTH-EAST SCALE (1:250)

|             |          |            | amm      |
|-------------|----------|------------|----------|
| PM<br>APRVD |          | 15/07/2021 |          |
| DESIGNED    | tblute   | 15/07/2021 |          |
| CHECKED     | TM       | 15/07/2021 |          |
| DRAWN       | tblute   | 3/06/2021  |          |
|             | AS NOTED | DATE       | <b>A</b> |

|                | L |
|----------------|---|
|                |   |
|                |   |
|                |   |
| ammiohn        | I |
| <b>ammjohn</b> | ſ |

FOR REVIEW CEMENT AUSTRALIA
VRM ARRANGEMENT
STORAGE SHED FEED AND DISCHARGE
A1

Job Number | Area | Type | Drawing | Sheet | Revision

AJ148 - 00 - GA - 013 - 1 - G