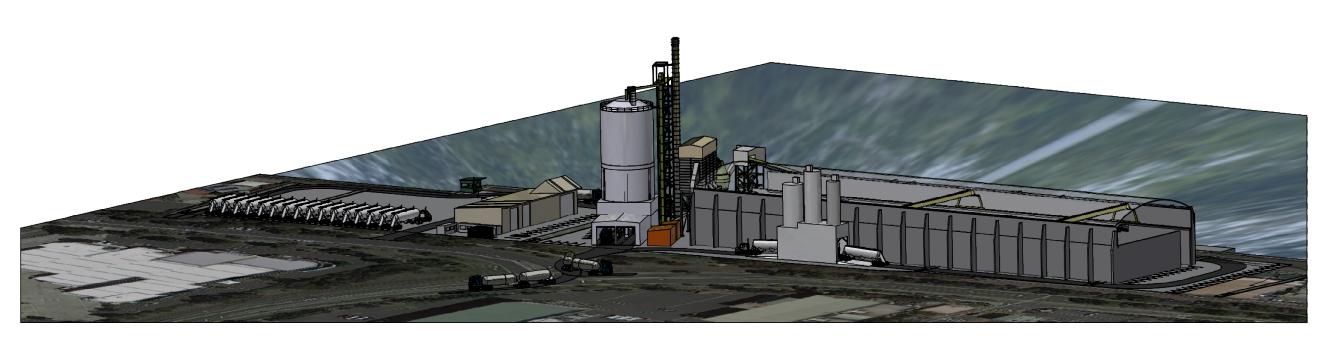

PERSPECTIVE LOOKING SOUTH-EAST SCALE (1:500)

PERSPECTIVE LOOKING NORTH-WEST SCALE (1:500)

| REVISION HISTORY |                                 |           |           |           |            |             |           |            | 710170 00 071 | 01 <b>2</b> 1 0        |                    |                        |
|------------------|---------------------------------|-----------|-----------|-----------|------------|-------------|-----------|------------|---------------|------------------------|--------------------|------------------------|
| REV              | DESCRIPTION OF CURRENT REVISION | DRAWN:    | APPROVED: | REVIEWED: | DATE:      |             |           |            |               | Project<br>Engineering | AJ148 - 00 - GA -  | 012 - 1 - G 🖟          |
| G                | 6th REVIEW                      | T S BLUTE | TM        | BW        | 15/07/2021 |             |           |            | <b>a</b> r    | nmiohn                 |                    | Drawing Sheet Revision |
|                  |                                 |           |           |           |            | PM<br>APRVD | BW        | 15/07/2021 |               |                        | VRM COMPLEX        | A1 ₽                   |
|                  |                                 |           |           |           |            | DESIGNED    | T S BLUTE | 15/07/2021 |               |                        | VRM ARRANGEMENT    | 3rd Angle              |
|                  |                                 |           |           |           |            | CHECKED     | TM        | 15/07/2021 |               |                        | CEMENT AUSTRALIA   |                        |
|                  |                                 |           |           |           |            | DRAWN       | T S BLUTE | 27/05/2021 |               |                        | 1000ED I OK KEVIEW | ) xo                   |
|                  |                                 |           |           |           |            | SCALE       | AS NOTED  | DATE       | <b>A</b>      |                        | ISSUED FOR REVIEW  | am                     |