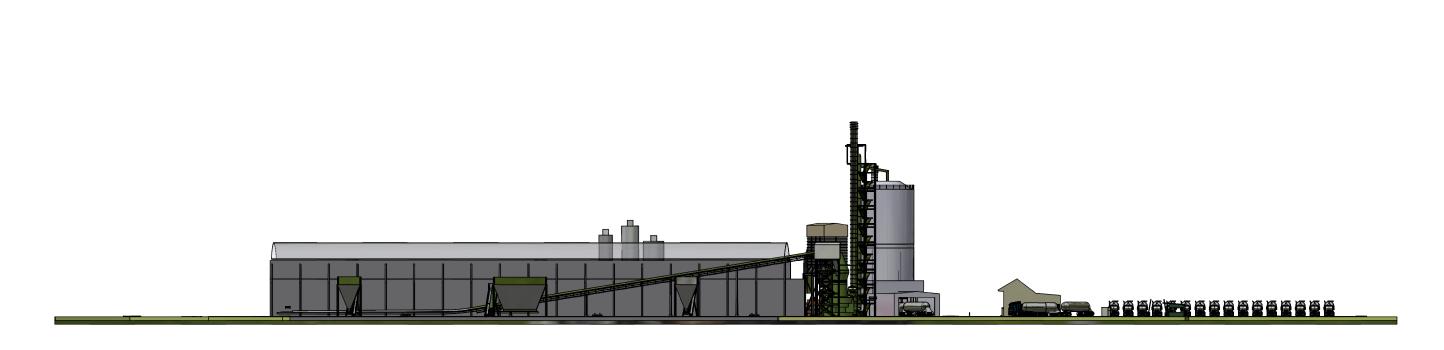

## ELEVATION LOOKING SOUTH SCALE (1:500)

## ELEVATION LOOKING NORTH

AS NOTED DATE
T S BLUTE 27/05/2021 TM 15/07/2021

T S BLUTE 15/07/2021

|                        | ISS        | UED FOR | R REVIEW            | 1       |       |           |
|------------------------|------------|---------|---------------------|---------|-------|-----------|
|                        |            | RM ARRA | USTRALIA<br>NGEMENT |         |       | 3rd Angle |
|                        |            | ELEVA.  | TIONS               |         |       | A1        |
| ammiohn                | Job Number | Area    | Type                | Drawing | Sheet | Revision  |
| Project<br>Engineering | AJ148 -    | - 00 -  | - GA -              | 012     | - 4   | - G       |