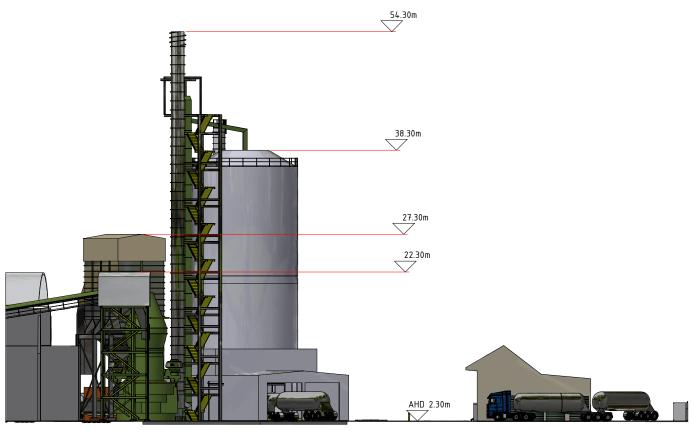

## ELEVATION LOOKING SOUTH SCALE (1:500)

## ELEVATION LOOKING NORTH

AS NOTED DATE
T S BLUTE 27/05/2021 TM 15/07/2021

T S BLUTE 15/07/2021

|                        | ISS        | UED FOR | R REVIEW            | 1       |       |           |
|------------------------|------------|---------|---------------------|---------|-------|-----------|
|                        |            | RM ARRA | USTRALIA<br>NGEMENT |         |       | 3rd Angle |
|                        |            | ELEVA.  | TIONS               |         |       | A1        |
| ammiohn                | Job Number | Area    | Type                | Drawing | Sheet | Revision  |
| Project<br>Engineering | AJ148 -    | - 00 -  | - GA -              | 012     | - 4   | - G       |