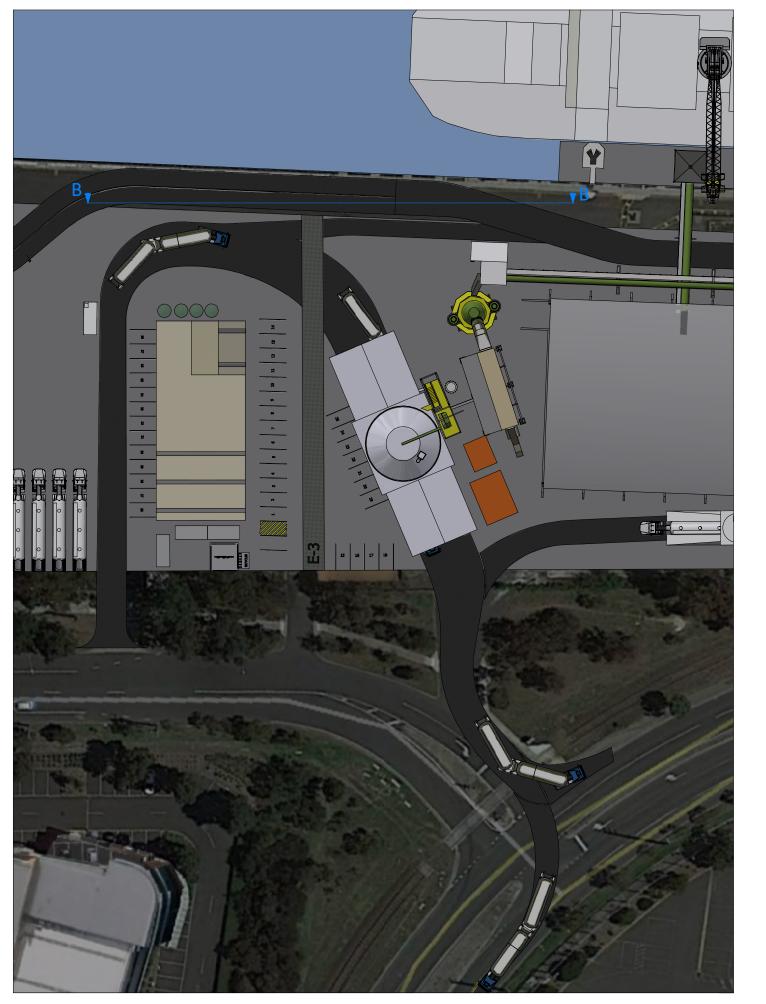

 G
 6th REVIEW
 T S BLUTE
 TM
 BW
 15/07/2021

 REV
 DESCRIPTION OF CURRENT REVISION
 DRAWN:
 APPROVED:
 REVIEWED:
 DATE:

SECTION B-B SCALE 1:350

|             |           |            | amm      |
|-------------|-----------|------------|----------|
| PM<br>APRVD | BW        | 15/07/2021 |          |
| DESIGNED    | T S BLUTE | 15/07/2021 |          |
| CHECKED     | TM        | 15/07/2021 |          |
| DRAWN       | T S BLUTE | 27/05/2021 |          |
|             | AS NOTED  | DATE       | <b>A</b> |