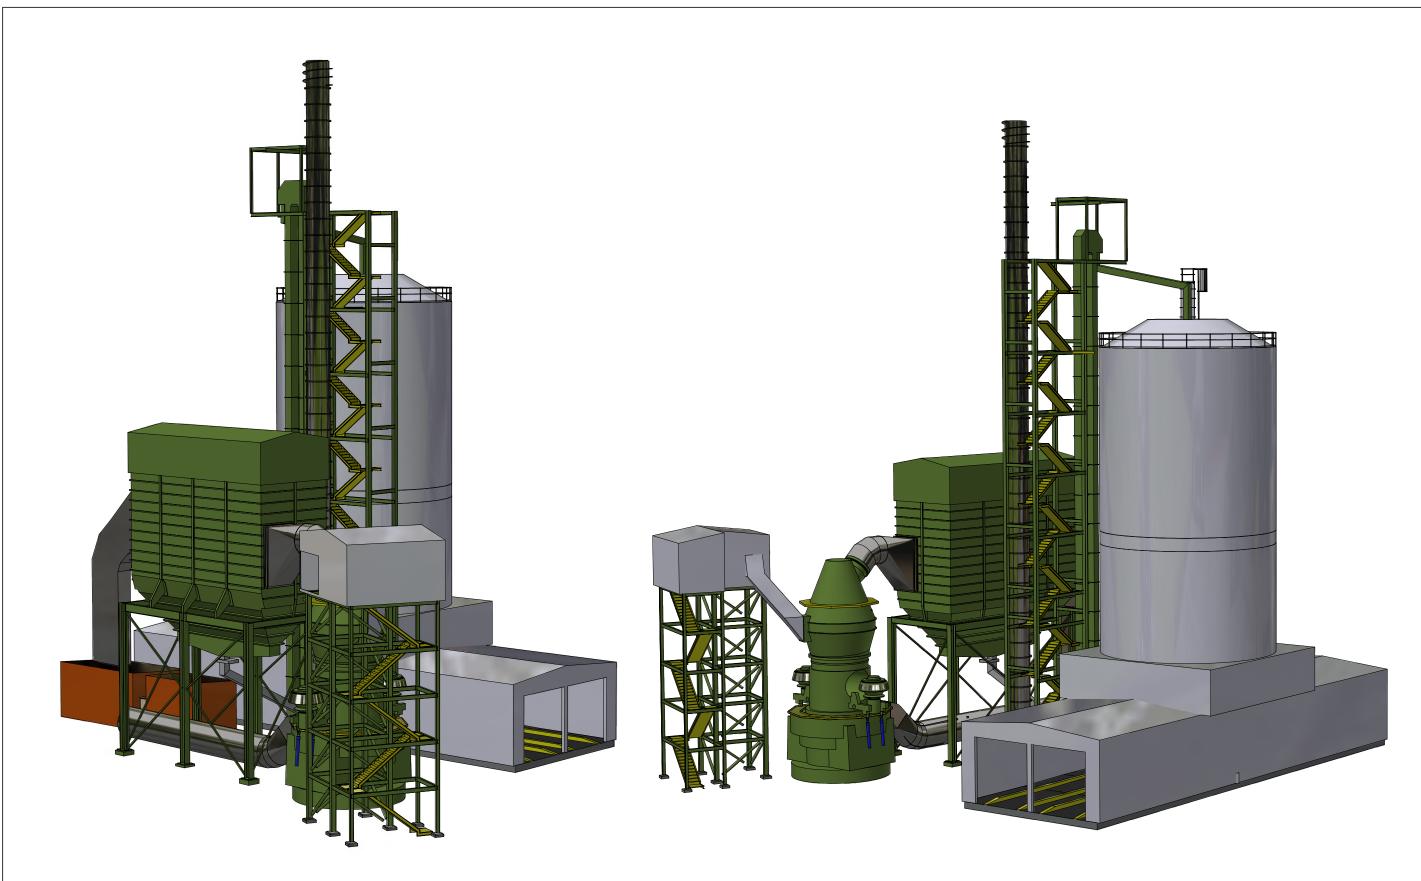

PERSPECTIVE LOOKING NORTH-WEST SCALE (1:150)

PERSPECTIVE LOOKING NORTH-EAST SCALE (1:150)

AS NOTED DATE 3/06/2021 6/07/2021 6/07/2021 6/07/2021

|         | FO                    |
|---------|-----------------------|
|         | CI<br>VI<br>VRM-BAG H |
| ammiohn | Job Number            |
| ammjohn | Δ.Ι148 -              |

R REVIEW CEMENT AUSTRALIA
VRM ARRANGEMENT
HOUSE-SILO-WEIGH BRIDGE
Area Type Drawing Sheet roject Engineering AJ148 - 00 - GA - 014 - 1 - D