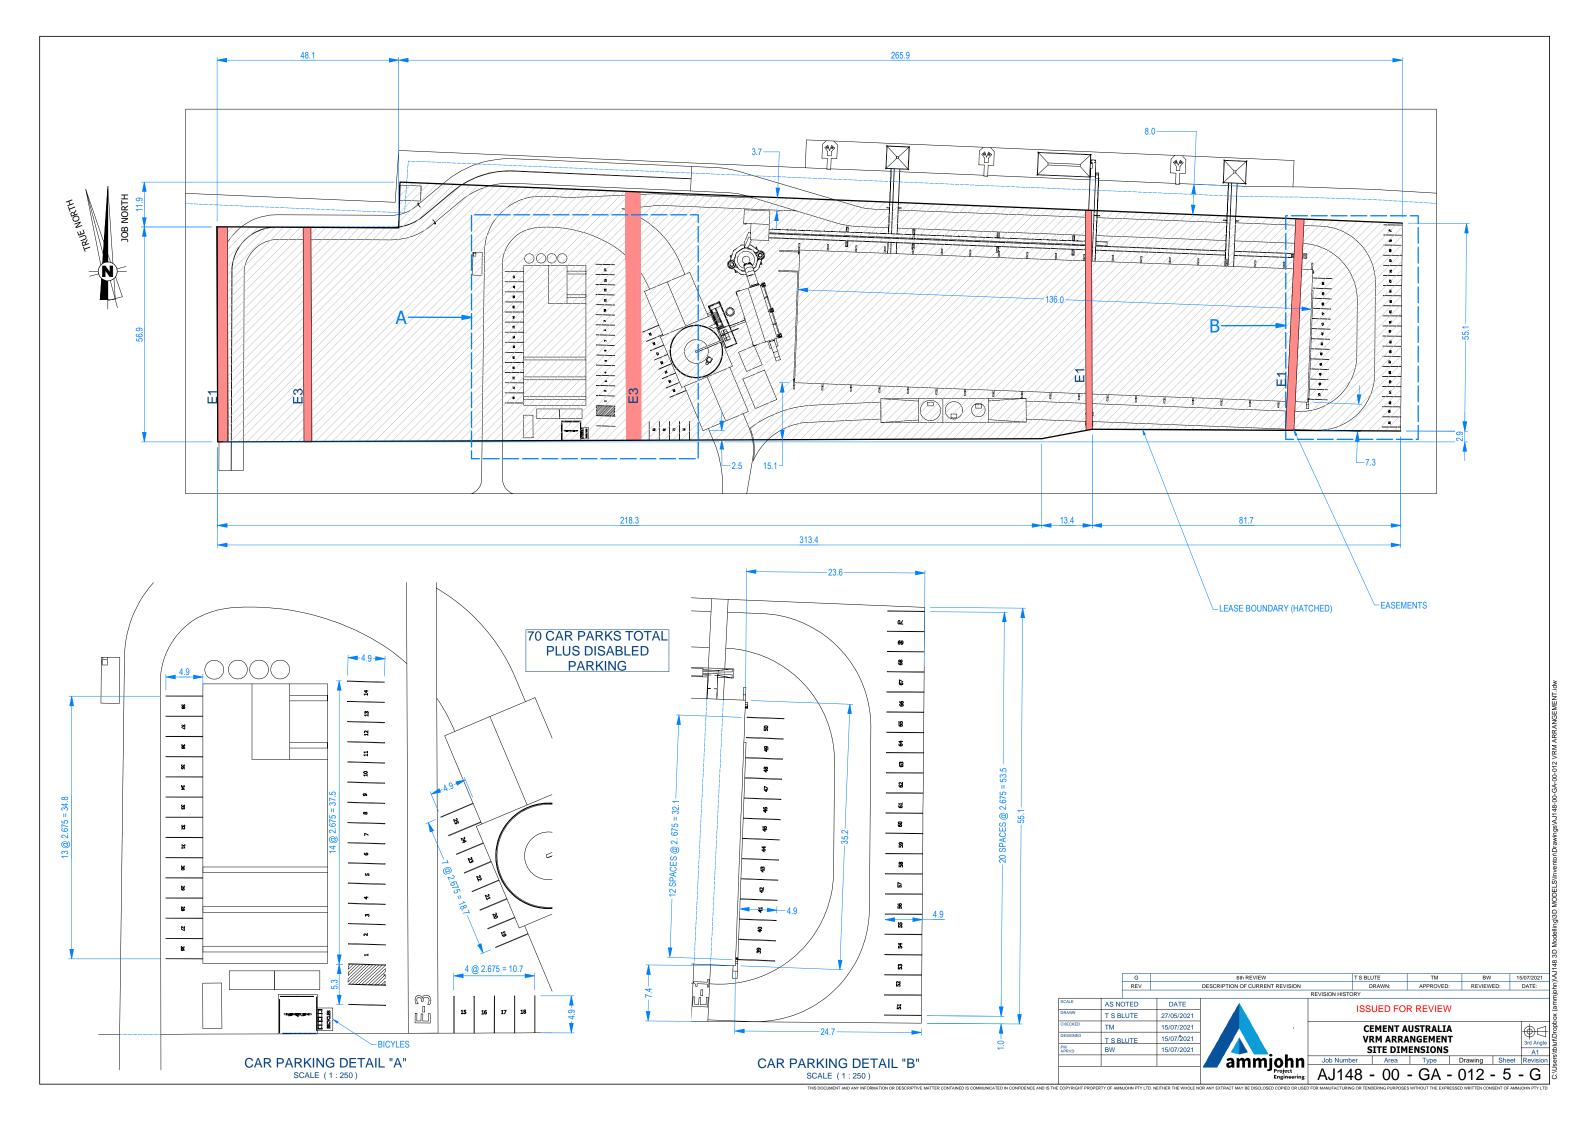

|                        | ISS                                              | UED FOR | REVIEW | /       |       |          |  |
|------------------------|--------------------------------------------------|---------|--------|---------|-------|----------|--|
|                        | CEMENT AUSTRALIA<br>VRM ARRANGEMENT<br>SITE PLAN |         |        |         |       |          |  |
| ammjohn                | Job Number                                       | Area    | Type   | Drawing | Sheet | Revision |  |
| Project<br>Engineering | AJ148 -                                          |         |        |         |       |          |  |