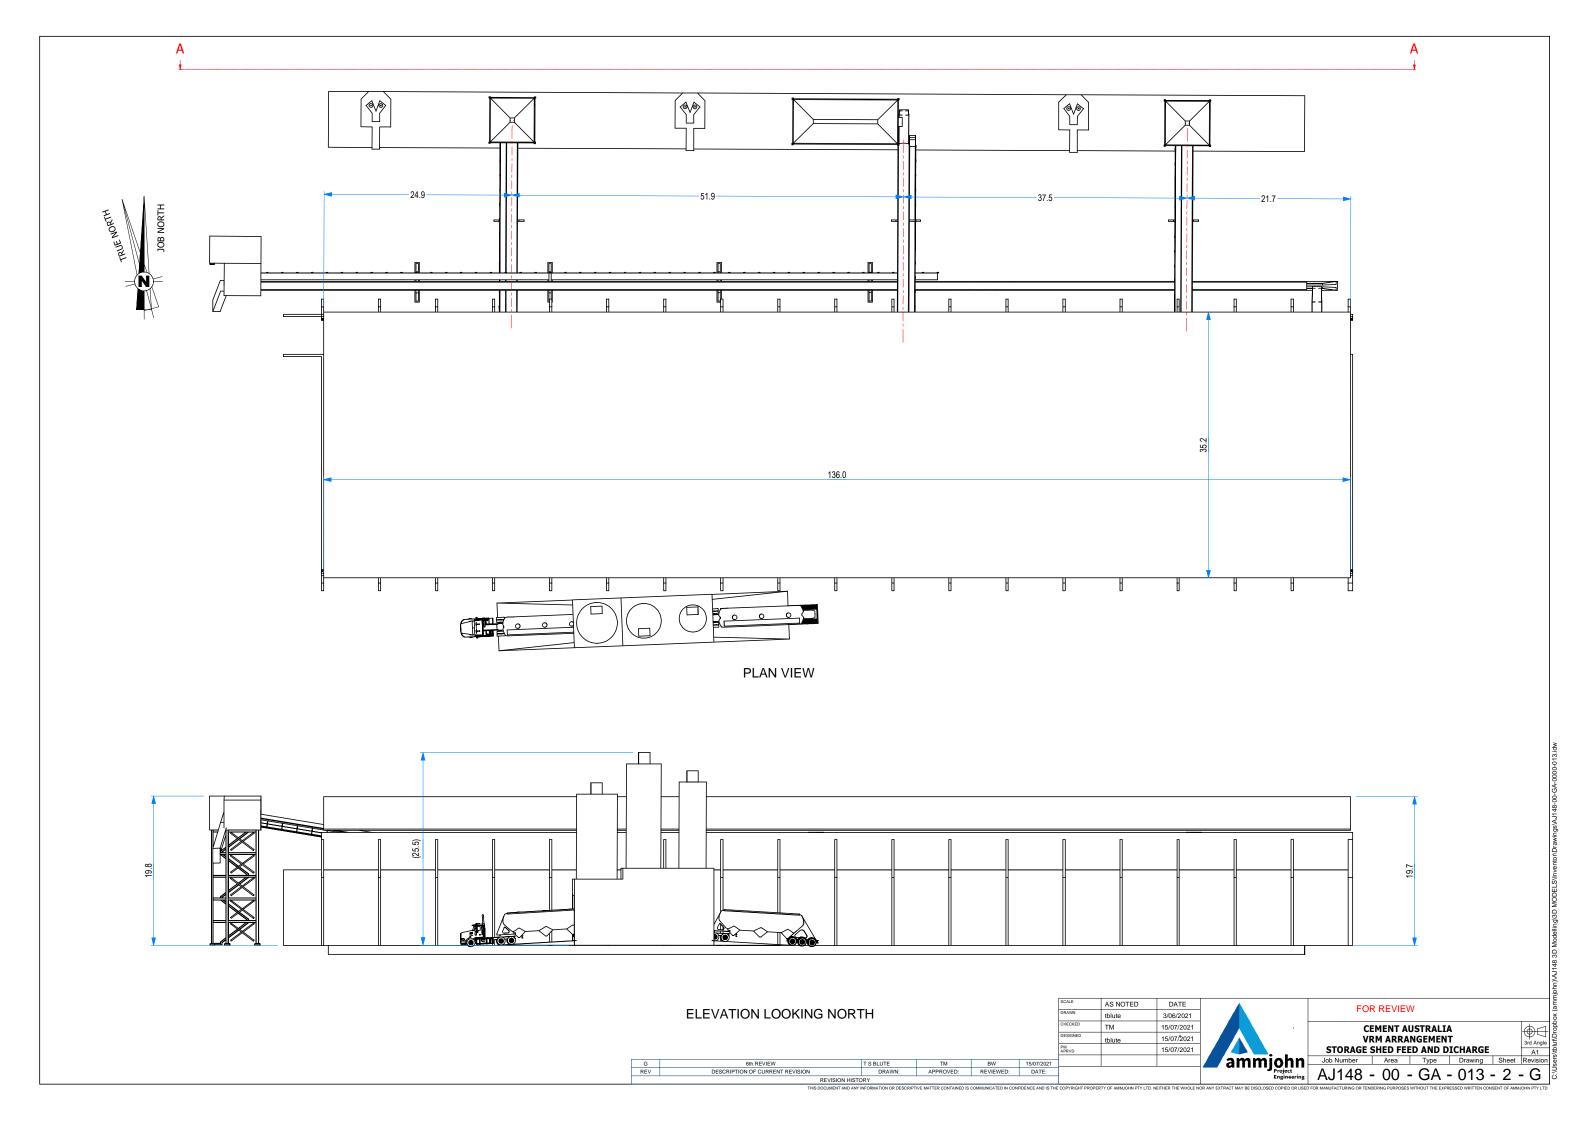

|                | L |
|----------------|---|
|                |   |
|                |   |
|                |   |
| ammiohn        | I |
| <b>ammjohn</b> | ſ |

FOR REVIEW CEMENT AUSTRALIA
VRM ARRANGEMENT
STORAGE SHED FEED AND DISCHARGE
A1

Job Number | Area | Type | Drawing | Sheet | Revision

AJ148 - 00 - GA - 013 - 1 - G