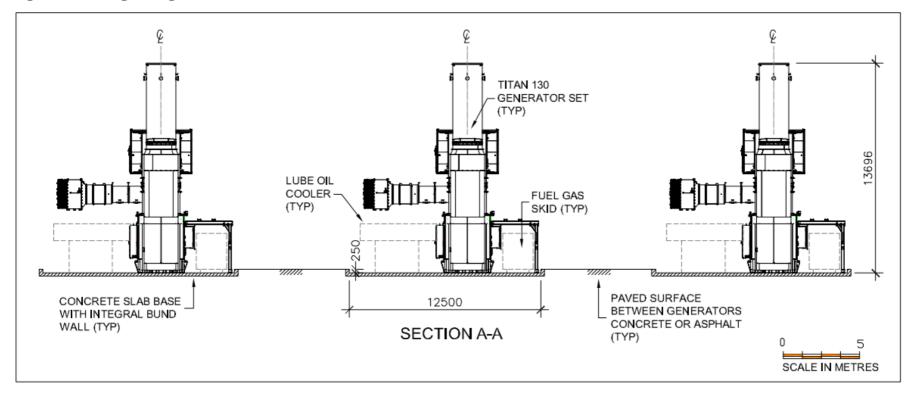

#### **List of Figures**

| Figure 1: Regional Setting of Ethane Disposition Project – Mornington Peninsula, Victoria | 3  |
|-------------------------------------------------------------------------------------------|----|
| Figure 2: Ethane Disposition Project                                                      | 4  |
| Figure 3: Power Plant Layout                                                              | 5  |
| Figure 4: Solar Titan 130 Turbine                                                         | 6  |
| Figure 5: Photograph of Transmission line Looking West to Long Island Drive               | 7  |
| Figure 6: Photograph of Entrance to Power Plant from Bayview Road                         | 8  |
| Figure 7: Bunding Arrangements for Turbine Generators                                     | 9  |
| Figure 8: Turbine Generator, Platforms and Walkways                                       | 10 |
| Figure 9: Stack                                                                           | 11 |

619-21003-AUCL-EM-RGPER-001

Figure 5: Photograph of Transmission line Looking West to Long Island Drive

Figure 6: Photograph of Entrance to Power Plant from Bayview Road

**Figure 7: Bunding Arrangements for Turbine Generators** 