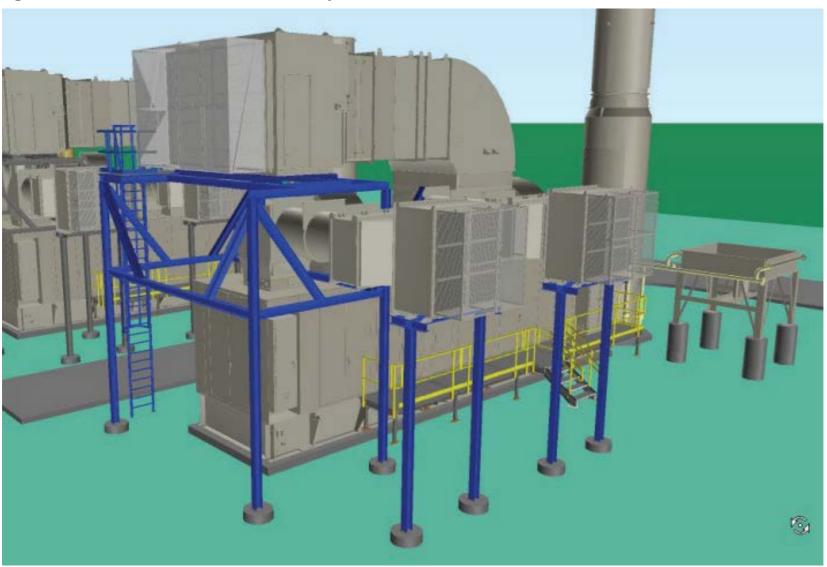

| 11 |



Figure 1: Regional Setting of Ethane Disposition Project – Mornington Peninsula, Victoria





**Figure 2: Ethane Disposition Project** 





SKETCH 013 ESSO FPP PLOT PLAN ON GOOGLE EARTH 15-10-21 HASTINGS GENERATION PROJECT

# DEVELOPMENT LICENCE APPLICATION – ATTACHMENT 2: FIGURES AND MAPS



Figure 3: Power Plant Layout

Note: Control/Equipment room location in relation to generators not as depicted





Figure 4: Solar Titan 130 Turbine



619-21003-AUCL-EM-RGPER-001



Figure 5: Photograph of Transmission line Looking West to Long Island Drive





Figure 6: Photograph of Entrance to Power Plant from Bayview Road





**Figure 7: Bunding Arrangements for Turbine Generators** 





Figure 8: Turbine Generator, Platforms and Walkways





Figure 9: Stack