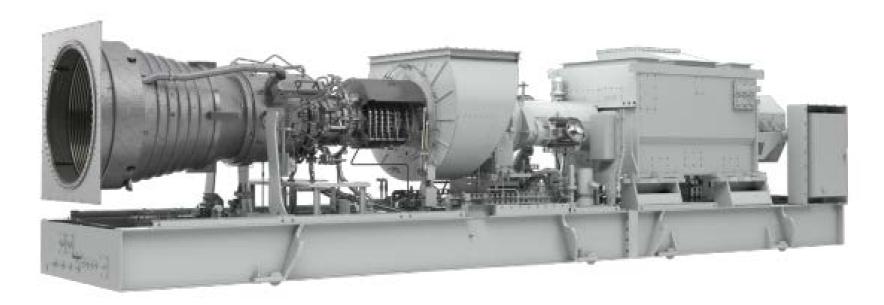

#### **List of Figures**

| Figure 1: Regional Setting of Ethane Disposition Project – Mornington Peninsula, Victoria | 3  |
|-------------------------------------------------------------------------------------------|----|
| Figure 2: Ethane Disposition Project                                                      | 4  |
| Figure 3: Power Plant Layout                                                              | 5  |
| Figure 4: Solar Titan 130 Turbine                                                         | 6  |
| Figure 5: Photograph of Transmission line Looking West to Long Island Drive               | 7  |
| Figure 6: Photograph of Entrance to Power Plant from Bayview Road                         | 8  |
| Figure 7: Bunding Arrangements for Turbine Generators                                     | 9  |
| Figure 8: Turbine Generator, Platforms and Walkways                                       | 10 |
| Figure 9: Stack                                                                           | 11 |

# DEVELOPMENT LICENCE APPLICATION – ATTACHMENT 2: FIGURES AND MAPS

Figure 3: Power Plant Layout

Note: Control/Equipment room location in relation to generators not as depicted

Figure 4: Solar Titan 130 Turbine