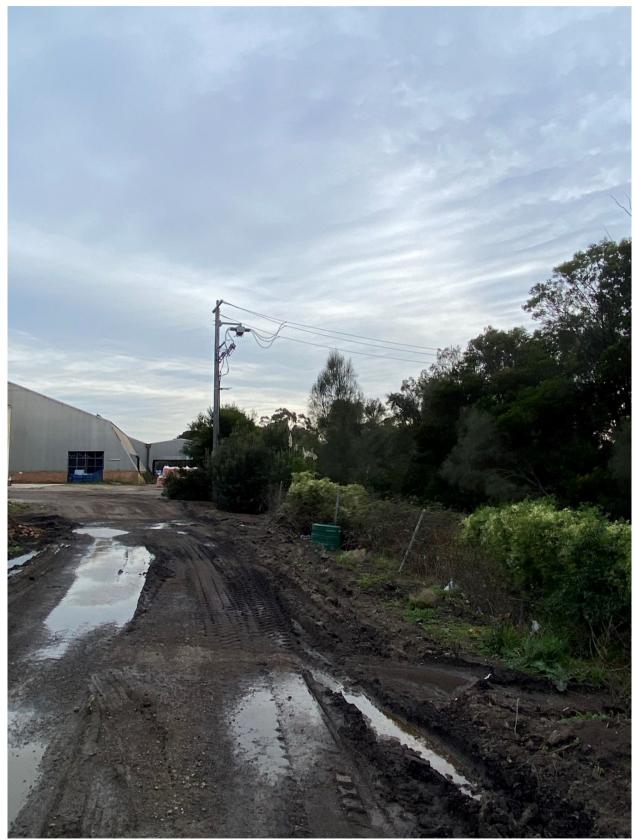

#### DEVELOPMENT LICENCE APPLICATION: ATTACHMENT 2B: SITE VEGETATION

-38.295362°, 145.217741° ±4m ▲ 17m @ 37°NE (T)

Figure 4: Western boundary drainage line, next to existing disused railway tracks