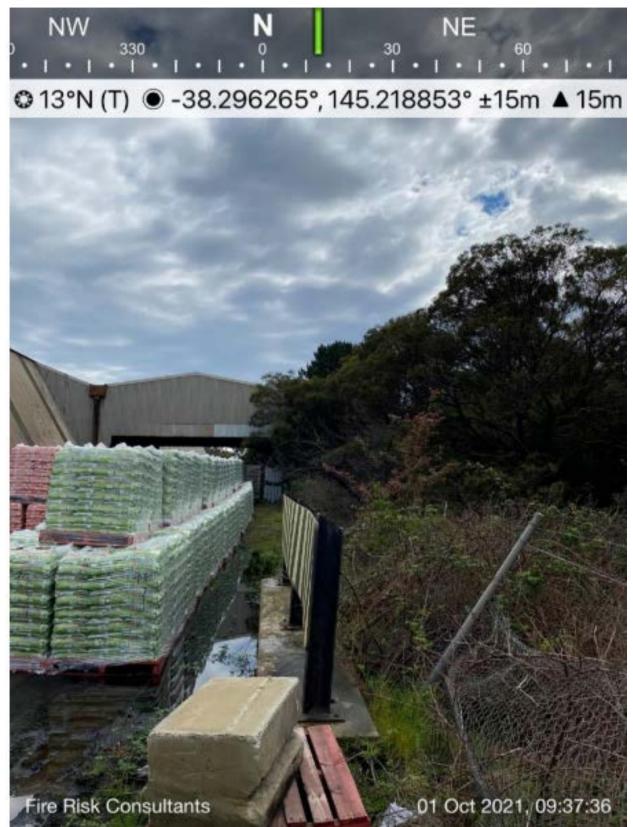

#### DEVELOPMENT LICENCE APPLICATION: ATTACHMENT 2B: SITE VEGETATION

Figure 1: Vegetation along southern fence line adjoining LIP

Figure 2: Eastern boundary fence line, showing location of transmission line entrance to Project area