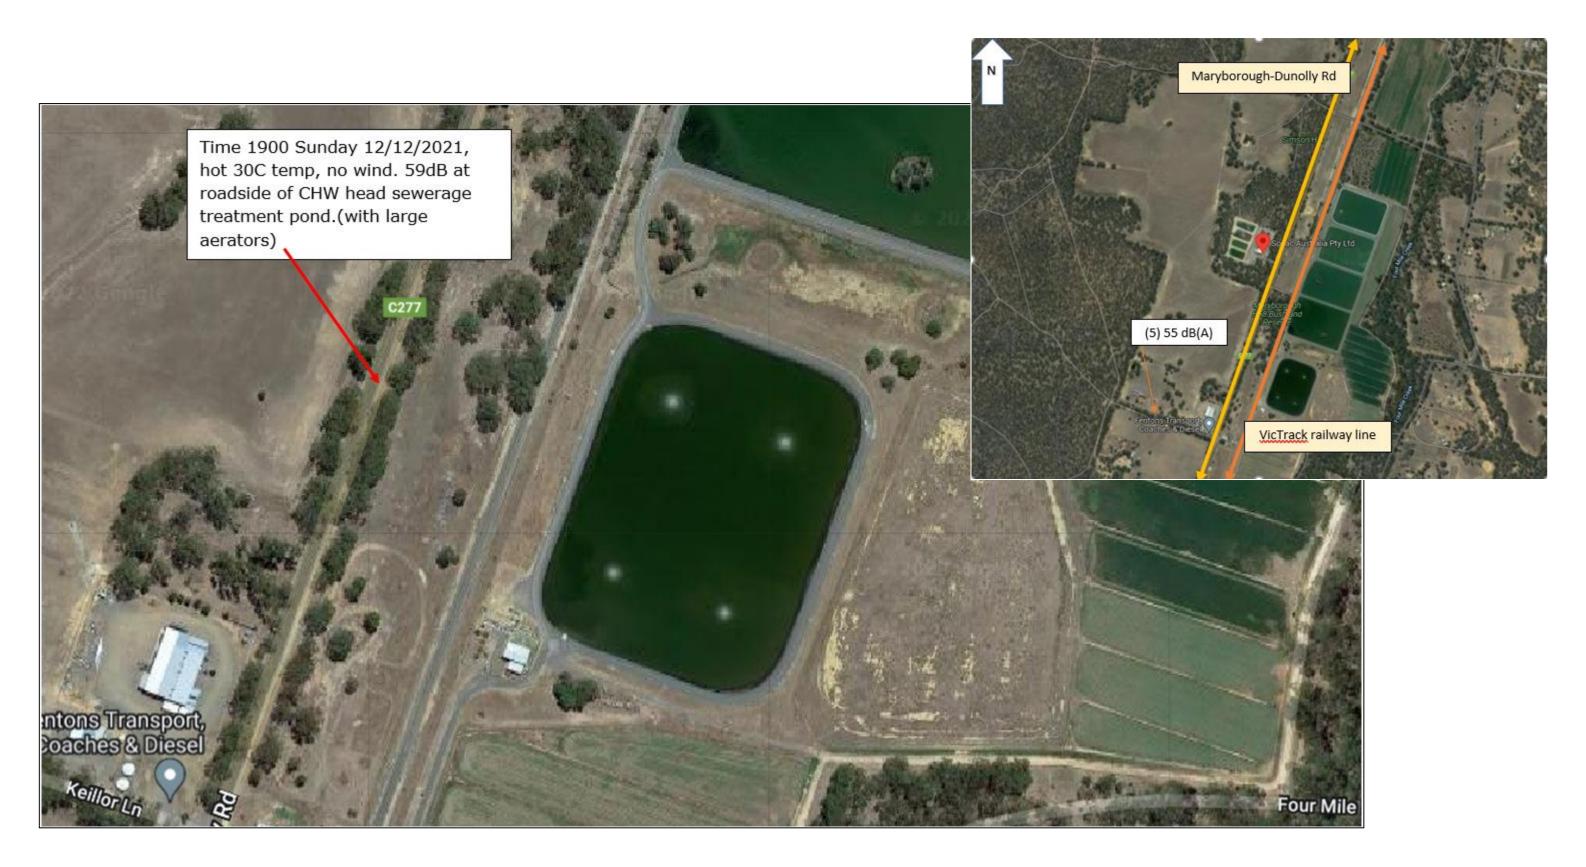

## Sonac Neighbouring Site – South, CHW WWTP 12/12/21

Sonac Site – Proposed New Equipment Installation, Machine Noise Projections

| Machine noise each unit                                                                                                          |          |                   |            |
|----------------------------------------------------------------------------------------------------------------------------------|----------|-------------------|------------|
| Sound pressure level without hood approx.                                                                                        | $L_p(A)$ | dB(A)             | 10         |
| Sound pressure level with hood approx.                                                                                           | $L_p(A)$ | dB(A)             | 7          |
| Measured in the free field in 1 m distance from the outline (tolerances $\pm 2 \text{ dB}(A)$ ), in accordance with DIN EN ISO 2 |          | nit without radia | ting noise |