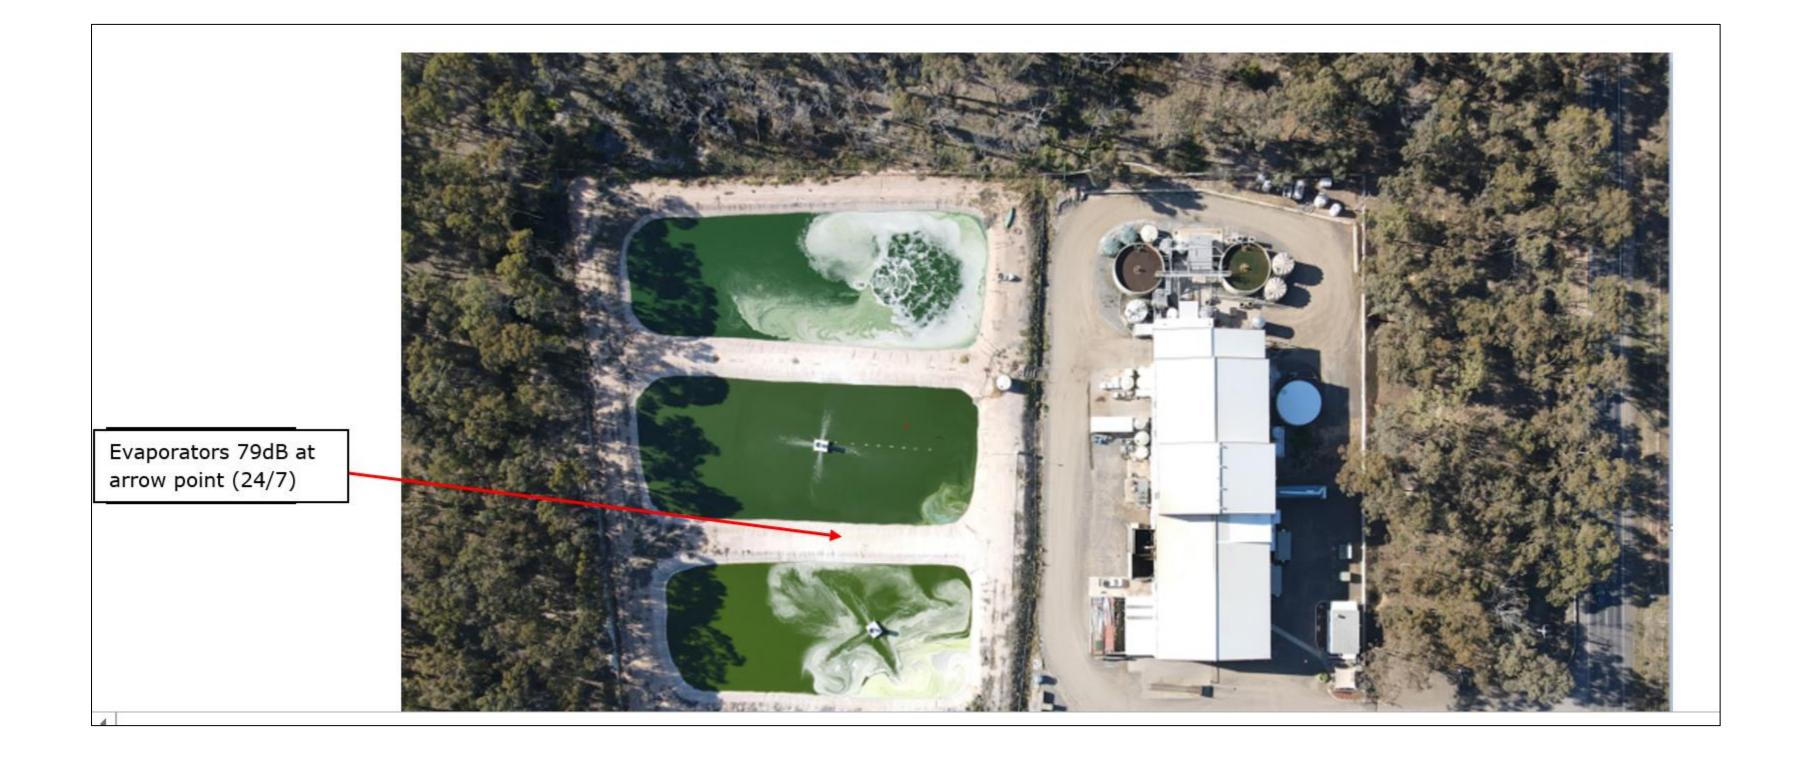

Sonac Site - Perimenter Noise Measurments 5/4/22 @ 21:30HRS

| Property perimeter noise levels, 21:30 pm, no win | d,5/4/2022. Measurements taken at arrow point      |
|---------------------------------------------------|----------------------------------------------------|
|                                                   | North property line<br>fence 56dB low<br>58dB high |
| West property line<br>fence 58dB low 60dB<br>high | Aerial view of Sonac premises                      |



# locations:

East property line at front driveway edge 58dB low 64dB high (when car passing by)

Sonac Site - Equipment Noise Measurments, West & North 5/4/22





## Sonac Site - Equipment Noise Measurments, East 5/4/22





# Sonac Site - Equipment Noise Measurments, West 5/4/22





## Sonac Neighbouring Site – South, CHW WWTP 12/12/21





Sonac Site – Proposed New Equipment Installation, Machine Noise Projections



| Machine noise each unit                                                                                                          |          |                   |            |
|----------------------------------------------------------------------------------------------------------------------------------|----------|-------------------|------------|
| Sound pressure level without hood approx.                                                                                        | $L_p(A)$ | dB(A)             | 10         |
| Sound pressure level with hood approx.