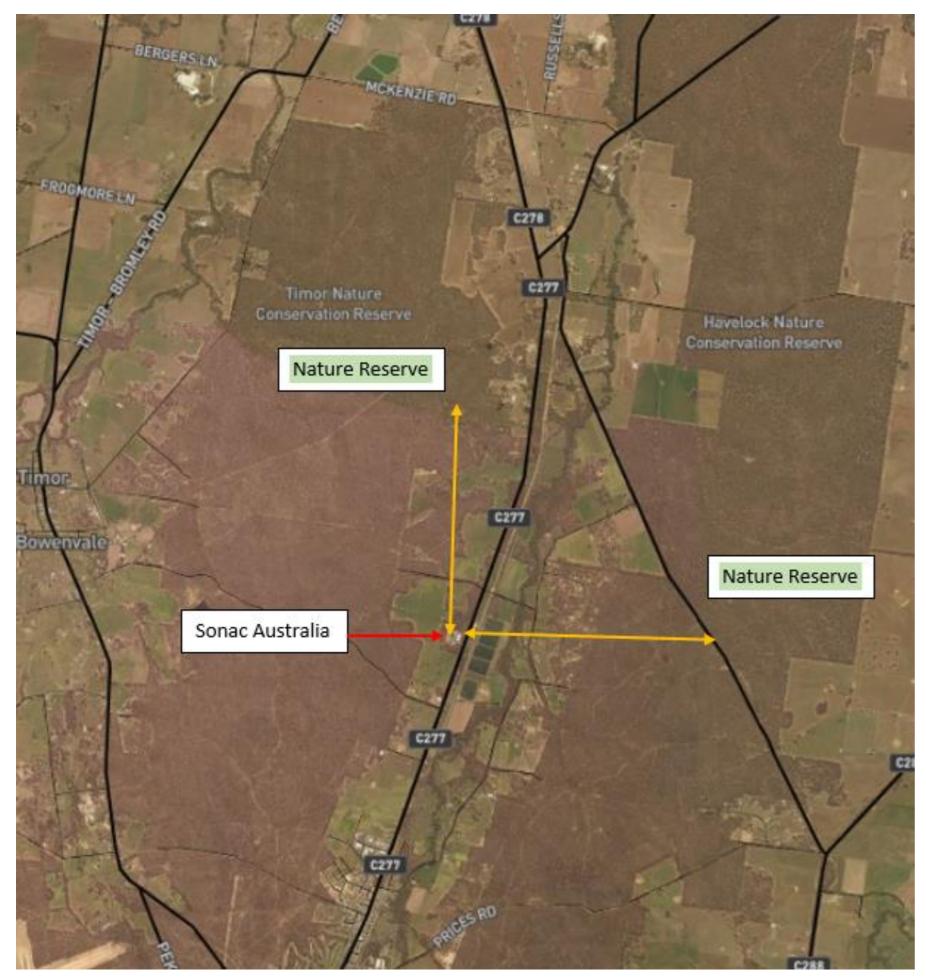

|
|----------------------------------------------------------------------------------------------------------------------------------|----------|-------------------|------------|
| Sound pressure level without hood approx.                                                                                        | $L_p(A)$ | dB(A)             | 10         |
| Sound pressure level with hood approx.                                                                                           | $L_p(A)$ | dB(A)             | 7          |
| Measured in the free field in 1 m distance from the outline (tolerances $\pm 2 \text{ dB}(A)$ ), in accordance with DIN EN ISO 2 |          | nit without radia | ting noise |



77

se of the pipe

## Sonac Site – Proximity to Nature Conservation Reserves