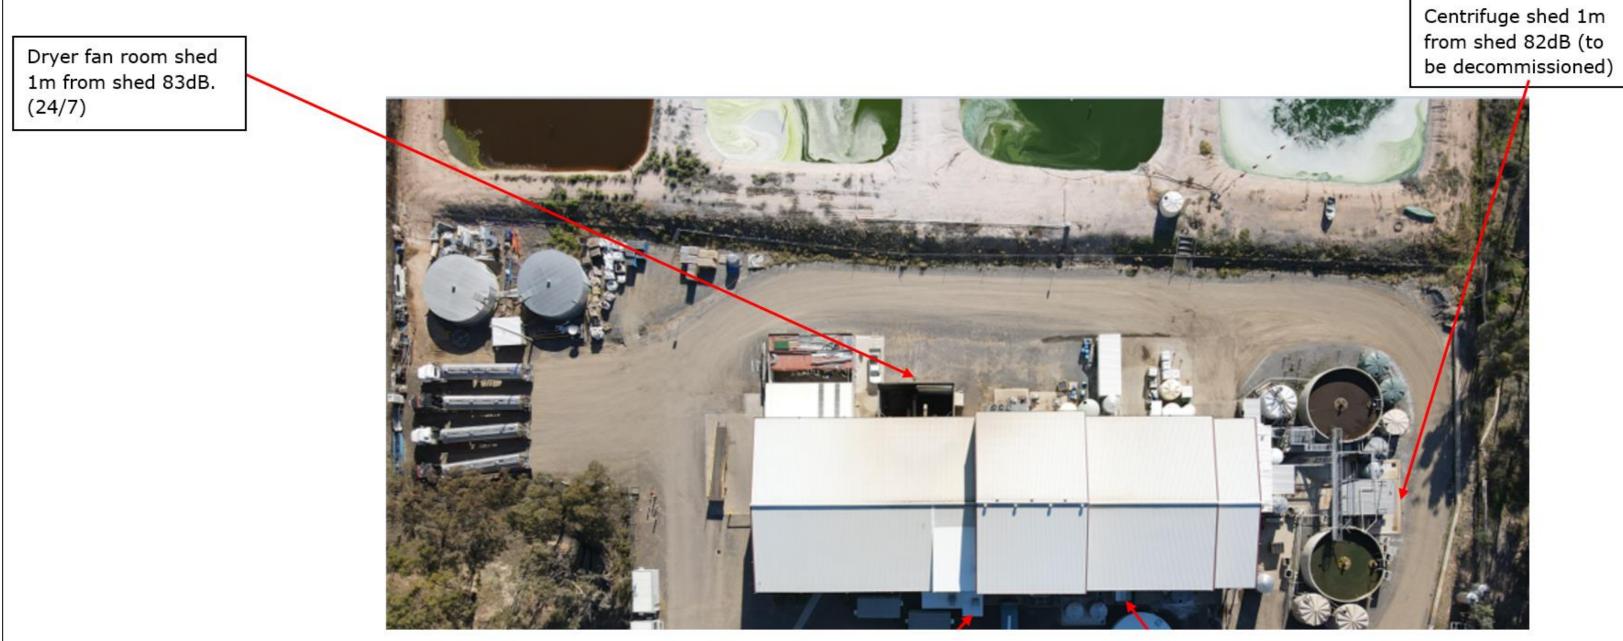

# locations:

East property line at front driveway edge 58dB low 64dB high (when car passing by)

Sonac Site - Equipment Noise Measurments, West & North 5/4/22

## Sonac Site - Equipment Noise Measurments, East 5/4/22