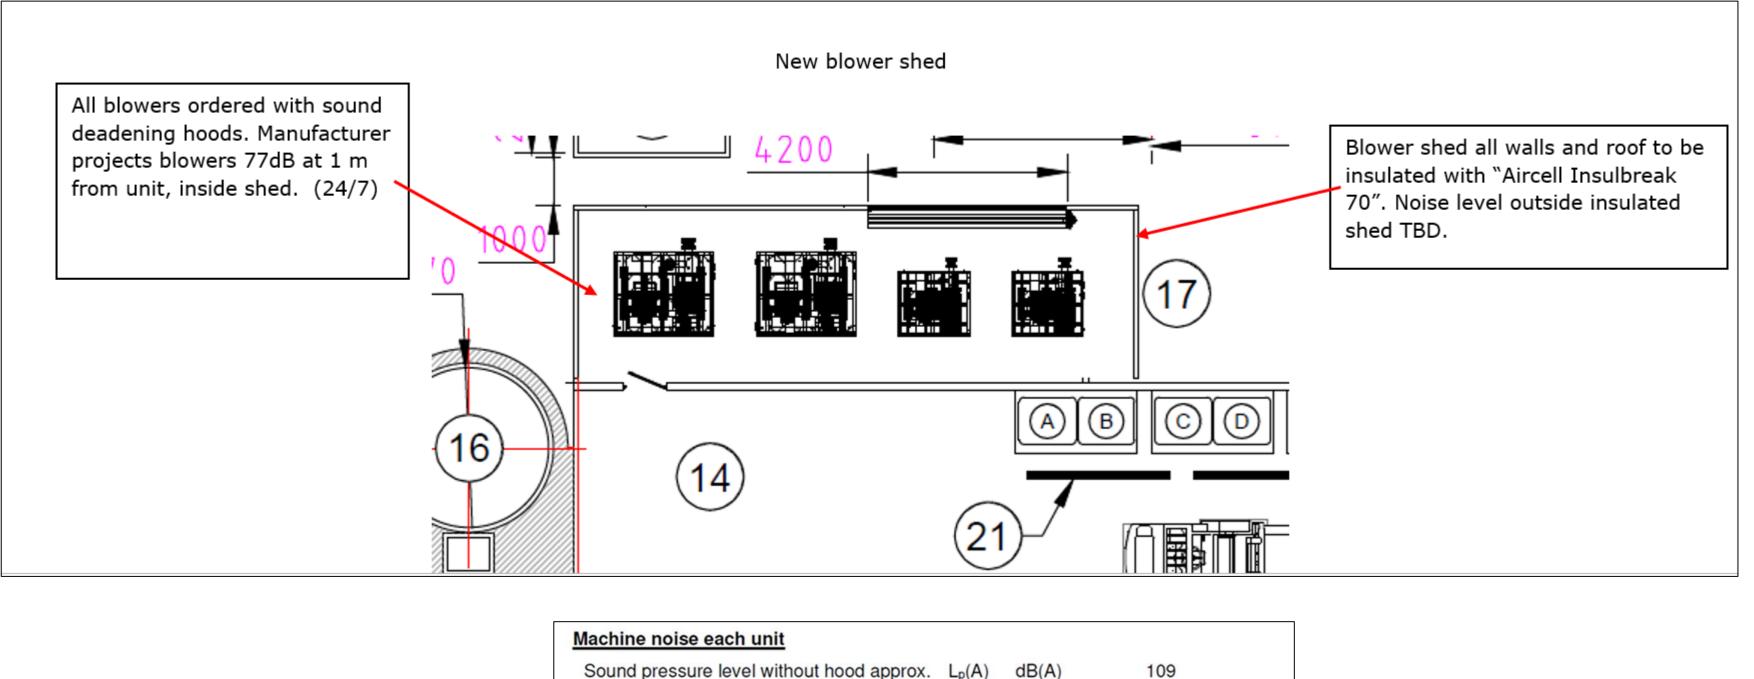

## Sonac Neighbouring Site – South, CHW WWTP 12/12/21

Sonac Site – Proposed New Equipment Installation, Machine Noise Projections

| Machine noise each unit                                                                                                          |          |                   |            |
|----------------------------------------------------------------------------------------------------------------------------------|----------|-------------------|------------|
| Sound pressure level without hood approx.                                                                                        | $L_p(A)$ | dB(A)             | 10         |
| Sound pressure level with hood approx.                                                                                           | $L_p(A)$ | dB(A)             | 7          |
| Measured in the free field in 1 m distance from the outline (tolerances $\pm 2 \text{ dB}(A)$ ), in accordance with DIN EN ISO 2 |          | nit without radia | ting noise |

77

se of the pipe