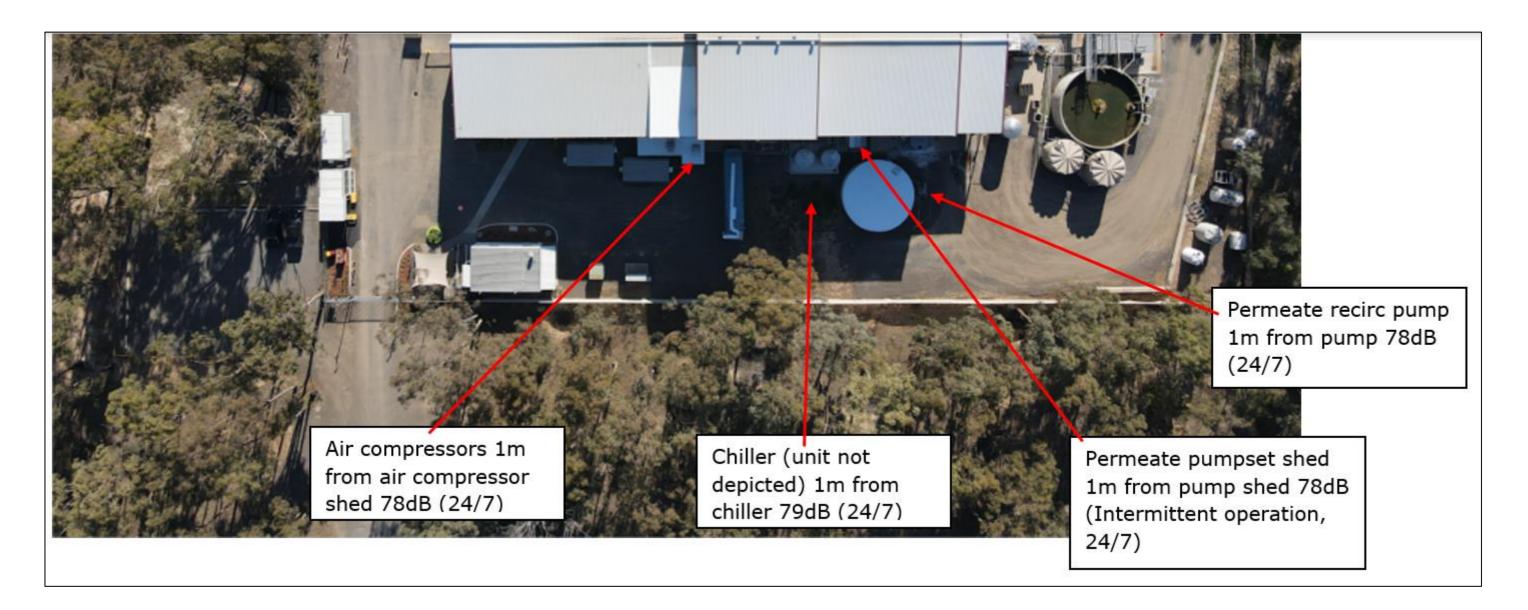

Sonac Site - Perimenter Noise Measurments 5/4/22 @ 21:30HRS

| Property perimeter noise levels, 21:30 pm, no win | d,5/4/2022. Measurements taken at arrow point      |
|---------------------------------------------------|----------------------------------------------------|
|                                                   | North property line<br>fence 56dB low<br>58dB high |
| West property line<br>fence 58dB low 60dB<br>high | Aerial view of Sonac premises                      |



# locations:

East property line at front driveway edge 58dB low 64dB high (when car passing by)

Sonac Site - Equipment Noise Measurments, West & North 5/4/22





## Sonac Site - Equipment Noise Measurments, East 5/4/22





# Sonac Site - Equipment Noise Measurments, West 5/4/22





## Sonac Neighbouring Site – South, CHW WWTP 12/12/21





Sonac Site – Proposed New Equipment Installation, Machine Noise Projections



| Machine noise each unit                                                                                                          |          |                   |            |
|----------------------------------------------------------------------------------------------------------------------------------|----------|-------------------|------------|
| Sound pressure level without hood approx.                                                                                        | $L_p(A)$ | dB(A)             | 10         |
| Sound pressure level with hood approx.